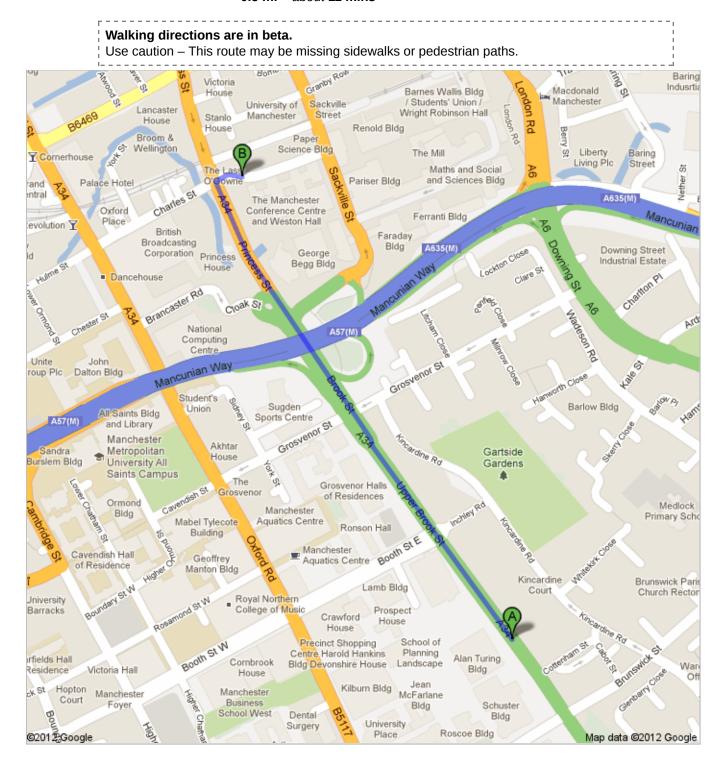

## **Directions to Hotel Ibis Manchester**Charles Street, Princess Street M1 7DG, United Kingdom

**0.5 mi** – about **11 mins** 

1 of 2 17/11/12 13:43

## Upper Brook St/A34

| •                                                                                        |                           |
|------------------------------------------------------------------------------------------|---------------------------|
| Head <b>northwest</b> on <b>Upper Brook St/A34</b> toward <b>Booth St E</b> About 4 mins | go 0.2 mi<br>total 0.2 mi |
| 2. Slight right to stay on <b>Upper Brook St/A34</b> Continue to follow A34 About 6 mins | go 0.3 mi<br>total 0.5 mi |
| 3. Turn right onto <b>Charles St</b> Destination will be on the right                    | go 141 ft<br>total 0.5 mi |
| Hotel Ibis Manchester Charles Street, Princess Street M1 7DG, United Kingdom             |                           |